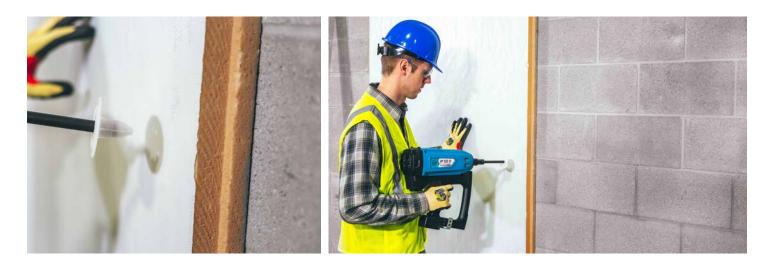

## FASTEST METHOD TO INSULATE MASONRY.

The IP50D and IP40D are concrete pinner tools designed to attach insulation to a concrete or masonry substrate.

The IP40D is primarily designed for low-mid range PSI masonry applications. The IP50D is primarily designed for mid-high range PSI masonry applications.

## **PRODUCT FEATURES**

- FAST! No pre-drilling necessary, just point and shoot.
- Rapidly attaches rigid insulation and mineral wool to concrete, masonry, and tilt up / precast walls
- Firing system uses lithium-ion battery with 165mm fuel cell

**IP50D** for mid-high range PSI masonry

IP40D for low-mid range PSI masonry