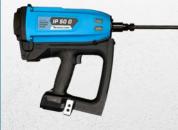

## FASTEST METHOD TO INSULATE MASONRY.

The IP50D and IP40D are concrete pinner tools designed to attach insulation to a concrete or masonry substrate.

The IP40D is primarily designed for low-mid range PSI masonry applications. The IP50D is primarily designed for mid-high range PSI masonry applications.

**IP50D** for mid-high range PSI masonry

IP40D for low-mid range PSI masonry