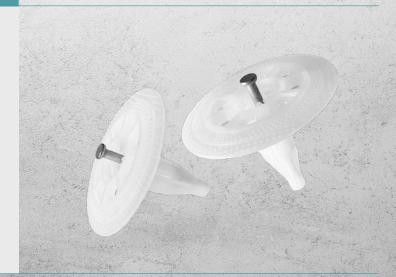

## THERMAL-GRIP® INSULATION PINS

- Anchor lengths available from 1" to 6" thickness
- Large 2.25" diameter washer head secures insulation

www.thermalgriptools.com

(616) 454-3100