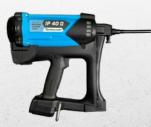

## FASTEST METHOD TO INSULATE MASONRY.

The IP50D and IP40D are concrete pinner tools designed to attach insulation to a concrete or masonry substrate.

The IP40D is primarily designed for low-mid range PSI masonry applications. The IP50D is primarily designed for mid-high range PSI masonry applications.

**IP50D** for mid-high range PSI masonry

IP40D for low-mid range PSI masonry